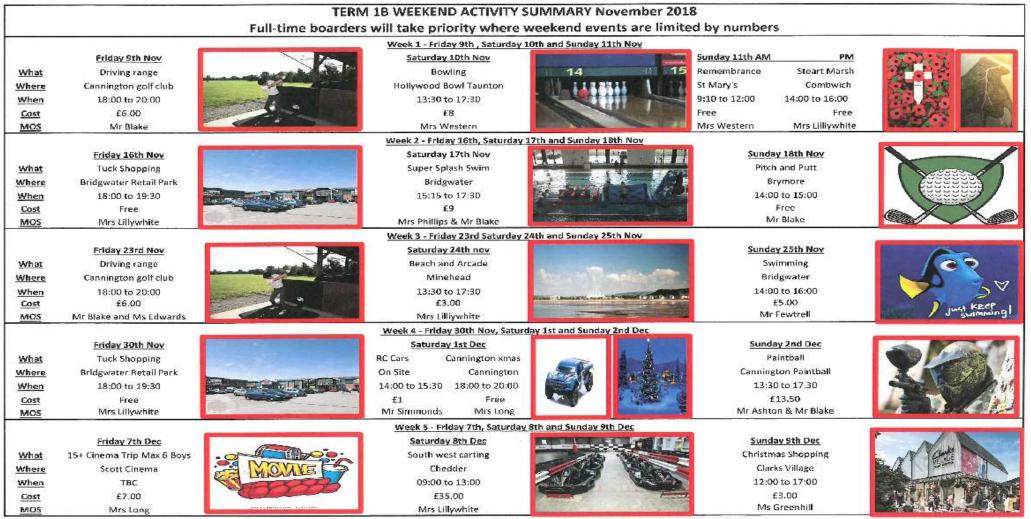

## Onsite Weekend activities will be published to boys on Friday evenings eg Cannington sign-out, takeaway order, movie night, bike track, Xbox, football, Chads, board games, dodgeball, cooking, plots etc Year 11 Mock Exam Timetable for w/c 26.11.18 and w/c 03.12.18 on pages 5 & 6.