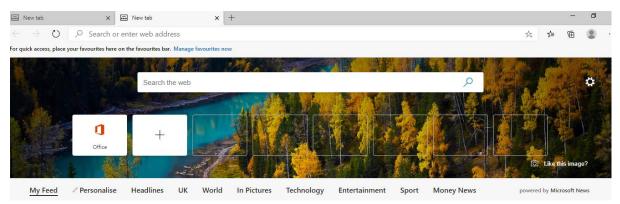

You can also use Google Chrome but all the features of products such as Teams might not work correctly.

Click on the Office icon in MS Edge if it isn't there search for MS 365

In Chrome you will need to search for MS 365