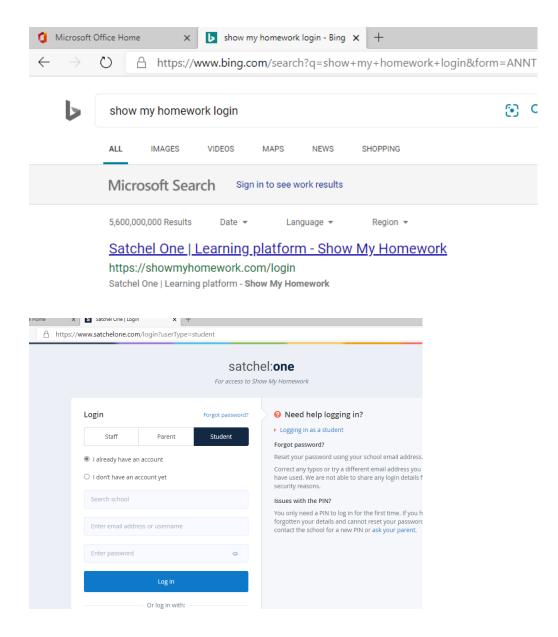

Dob = date of birth in the format **ddmmyy!** 

You can now access your emails and One Drive and Office applications in the cloud.

Open a new tab in your web browser and search for show my homework

Search for Brymore Academy

## Click on sign in with Office 365.

| rosoft Office Home 🛛 🗙                                      | S Satchel One   Login X +       |                                                                                                                                                              |
|-------------------------------------------------------------|---------------------------------|--------------------------------------------------------------------------------------------------------------------------------------------------------------|
| C û I A S https://www.satchelone.com/login?userType=student |                                 |                                                                                                                                                              |
|                                                             |                                 | Forgot password?                                                                                                                                             |
|                                                             | I already have an account       | Reset your password using your school email ad                                                                                                               |
|                                                             | O I don't have an account yet   | Correct any typos or try a different email addres:<br>have used. We are not able to share any login de<br>security reasons.                                  |
|                                                             | Brymore Academy                 | Issues with the PIN?                                                                                                                                         |
|                                                             | Enter email address or username | You only need a PIN to log in for the first time. If<br>forgotten your details and cannot reset your pas<br>contact the school for a new PIN or ask your par |
|                                                             | Enter password                  |                                                                                                                                                              |
|                                                             | Log in                          |                                                                                                                                                              |
|                                                             | Or log in with:                 |                                                                                                                                                              |
| (                                                           | Sign in with Office 365         |                                                                                                                                                              |
|                                                             | G Sign in with Google           |                                                                                                                                                              |