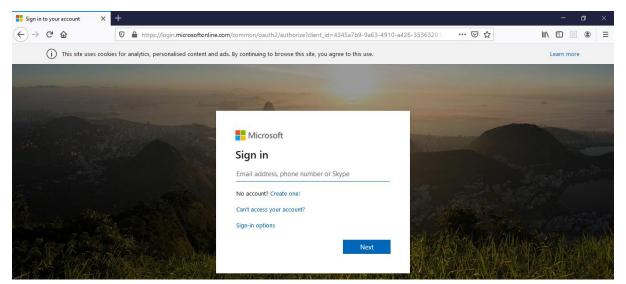

## Or you might see this screen

You might see the same screen that you see at school (depending on the browser you are using)

Log in with your user name and password. The email address begins with the year you were in Y1 at primary school.

Year 7 eg. 14BloggsJ@mybrymore.school Year 8 eg. 13BloggsJ@mybrymore.school Year 9 eg. 12BloggsJ@mybrymore.school Year 10 eg. 11BloggsJ@mybrymore.school Year 11 eg. 10BloggsJ@mybrymore.school

Remember your password is in the format Bry.dob!