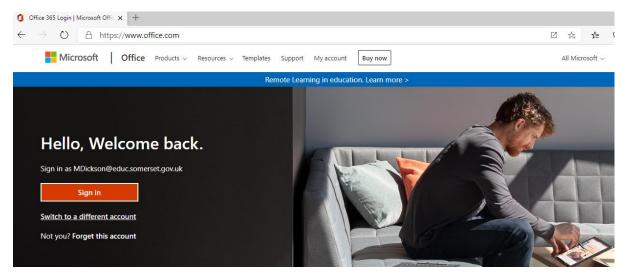

You will then see this screen.

You might share the computer with another family member who also uses and Outlook email. If this is the case you will need to *click on switch to a different account*.